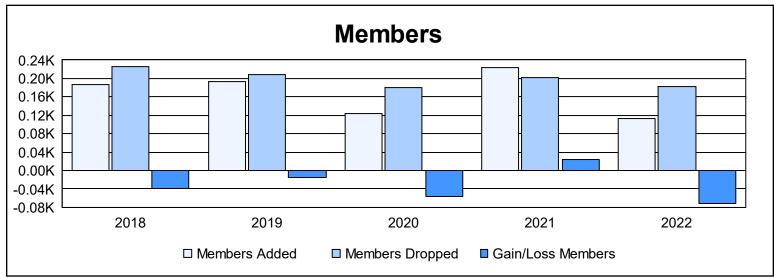

District 201N3 As of June 2022 Cumulative

| Year      | New<br>Clubs | Dropped<br>Clubs | Gain/<br>Loss<br>Clubs | New<br>Members | Charter<br>Members | Reinstate<br>Members | Transfer<br>Members | Total<br>Member<br>Added | Total<br>Members<br>Dropped | Gain/<br>Loss<br>Members |
|-----------|--------------|------------------|------------------------|----------------|--------------------|----------------------|---------------------|--------------------------|-----------------------------|--------------------------|
| 2017-2018 | 0            | 2                | -2                     | 152            | 9                  | 8                    | 18                  | 187                      | 226                         | -39                      |
| 2018-2019 | 1            | 2                | -1                     | 139            | 24                 | 5                    | 25                  | 193                      | 208                         | -15                      |
| 2019-2020 | 0            | 1                | -1                     | 97             | 0                  | 6                    | 20                  | 123                      | 180                         | -57                      |
| 2020-2021 | 3            | 0                | 3                      | 129            | 71                 | 10                   | 14                  | 224                      | 201                         | 23                       |
| 2021-2022 | 0            | 1                | -1                     | 88             | 4                  | 7                    | 13                  | 112                      | 183                         | -71                      |
| Average   | 1            | 1                | 0                      | 121            | 22                 | 7                    | 18                  | 168                      | 200                         | -32                      |