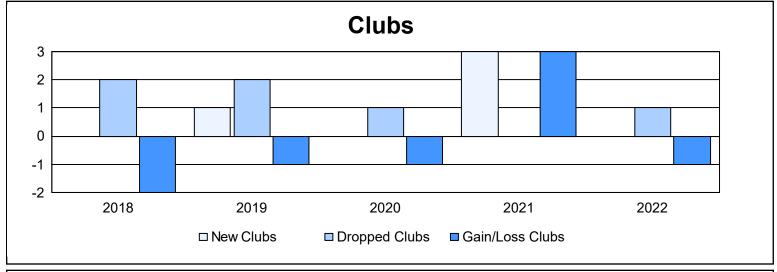

District 201N3 As of June 2022 Cumulative

| Year      | New<br>Clubs | Dropped<br>Clubs | Gain/<br>Loss<br>Clubs | New<br>Members | Charter<br>Members | Reinstate<br>Members | Transfer<br>Members | Total<br>Member<br>Added | Total<br>Members<br>Dropped | Gain/<br>Loss<br>Members |
|-----------|--------------|------------------|------------------------|----------------|--------------------|----------------------|---------------------|--------------------------|-----------------------------|--------------------------|
| 2017-2018 | 0            | 2                | -2                     | 152            | 9                  | 8                    | 18                  | 187                      | 226                         | -39                      |
| 2018-2019 | 1            | 2                | -1                     | 139            | 24                 | 5                    | 25                  | 193                      | 208                         | -15                      |
| 2019-2020 | 0            | 1                | -1                     | 97             | 0                  | 6                    | 20                  | 123                      | 180                         | -57                      |
| 2020-2021 | 3            | 0                | 3                      | 129            | 71                 | 10                   | 14                  | 224                      | 201                         | 23                       |
| 2021-2022 | 0            | 1                | -1                     | 88             | 4                  | 7                    | 13                  | 112                      | 183                         | -71                      |
| Average   | 1            | 1                | 0                      | 121            | 22                 | 7                    | 18                  | 168                      | 200                         | -32                      |